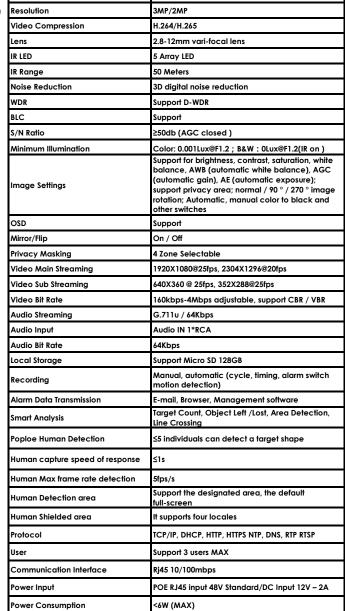

## **Features**

- Smart analysis: Target Count, Object Left /Lost, Area Detection, Line Crossing.
- Built-in human form detection algorithm.
- Humanoid frame rate detection 5FPS, Simultaneous detection 5 people.

T17952

1/1.9" Prograssive Scan CMOS Sensor

- High-performance 3D digital noise reduction and edge enhancement, using ROI video compression technology, high compression ratio.
- Support 128G TF card video storage
- Support mobile remote monitoring.
- Power Input: POE 48V Standard/ DC 12V.
- Compression: H.264/H.265.