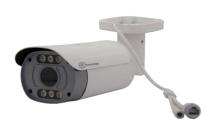

T17952

1/1.9" Prograssive Scan CMOS Sensor

- High-performance 3D digital noise reduction and edge enhancement, using ROI video compression technology, high compression ratio.
- Support 128G TF card video storage
- Support mobile remote monitoring.
- Power Input: POE 48V Standard/ DC 12V.
- Compression: H.264/H.265.

Product code

Image Sensor

Operation Temperature/Humidity

Storage Temperature/Humidity

Dimension

Housing type Weight Net

Weight Gross

## Technical Data Sheet

-10℃ to +50℃ / 30% to 80% RH -20℃ to +60℃ / 20% to 90% RH

85(W)\*86.1(H)\*238.2(L)mm

IP66 Matel

1.00Kg

1.30Kg