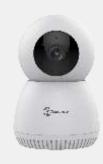

## **Robot Pan-Tilt Camera**

## **FEATURES**

- Pan/Tilt Baby Monitoring Camera
- Built-in high-sensitivity Mic and Speaker, Full Duplex Audio Intercomm
- Intelligent motion tracking, automatically tracking when people break area
- Micro SD Card Up to 256GB & Cloud Storage (Optional)
- Wi-Fi connection, QR code Configuration
- Area motion detection, Humaniod detection, push alarm information
- Support monitoring: Pc / Mobile on Truecloud
- Compression: H.264/H.265/H.265+
- Alexa Support

## **Technical Specifications**

| Product Code                  | T18061                                                            |
|-------------------------------|-------------------------------------------------------------------|
| Image Sensor                  | 1/3" CMOS Sensor                                                  |
| Resolution                    | 3MP: 2304 x 1296                                                  |
| Video Compression Standard    | H.264/H.265/H.265+                                                |
| Lens                          | 3.6mm                                                             |
| IR LED                        | 6 pc                                                              |
| IR Distance                   | 10 Meter                                                          |
| Video Compression Code Stream | Dual stream encoding\15FPS                                        |
| Audio input/Output            | Two-way audio, built-in microphone and speaker                    |
| PTZ                           | Pan 350°, Tilt 50°, Horizontal speed 20°/ S Vertical speed 10°/ S |
| Day & Night                   | IR-cut Auto ICR                                                   |
| Minimum illumination          | Color: 0.01Lux, Black and white:0.001 Lux                         |
| Audio Compression Standard    | AAC/G711A                                                         |
| DWDR                          | Auto                                                              |
| Electronic Shutter            | Auto                                                              |
| Connection Mode               | WiFi (IEEE802.11b/g/n)                                            |
| Video Tuning                  | Contrast, Brightness, Saturation, Sharpness Adjustment            |
| Alarm                         | 1) Motion Detection, Alarm picture push 2) Human Detection        |
| Monitoring                    | Android & iPhone /Windows PC (Application Truecloud)              |
| Storage                       | Micro SD card (Max 256G), Cloud Recording                         |
| Power                         | DC5V/1A                                                           |
| Power Consumption             | ≤3W                                                               |
| Working Temp                  | 0~50°CRH Less than 95% (No condensation)                          |
|                               |                                                                   |