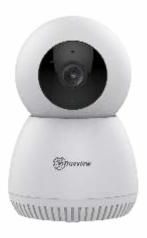

## **Robot Pan-Tilt Camera**

## **FEATURES**

- Pan/Tilt Baby Monitoring Camera
- Built-in high-sensitivity Mic and Speaker, Full Duplex Audio Intercomm
- Intelligent motion tracking, automatically tracking when people break area
- Micro SD Card Up to 256GB & Cloud Storage (Optional)
- Wi-Fi connection, QR code Configuration
- Area motion detection, Humaniod detection, push alarm information
- Support monitoring: Pc / Mobile on Truecloud
- Compression: H.264/H.265/H.265+
- Alexa Support

## **Technical Specifications**

| Product Code                  | T18061                                                            |
|-------------------------------|-------------------------------------------------------------------|
| Image Sensor                  | 1/3" CMOS Sensor                                                  |
| Resolution                    | 3MP: 2304 x 1296                                                  |
| Video Compression Standard    | H.264/H.265/H.265+                                                |
| Lens                          | 3.6mm                                                             |
| IR LED                        | 6 pc                                                              |
| IR Distance                   | 10 Meter                                                          |
| Video Compression Code Stream | Dual stream encoding\15FPS                                        |
| Audio input/Output            | Two-way audio, built-in microphone and speaker                    |
| PTZ                           | Pan 350°, Tilt 50°, Horizontal speed 20°/ S Vertical speed 10°/ S |
| Day & Night                   | IR-cut Auto ICR                                                   |
| Minimum illumination          | Color: 0.01Lux, Black and white:0.001 Lux                         |
| Audio Compression Standard    | AAC/G711A                                                         |
| DWDR                          | Auto                                                              |
| Electronic Shutter            | Auto                                                              |
| Connection Mode               | WiFi (IEEE802.11b/g/n)                                            |
| Video Tuning                  | Contrast, Brightness, Saturation, Sharpness Adjustment            |
| Alarm                         | 1) Motion Detection, Alarm picture push 2) Human Detection        |
| Monitoring                    | Android & iPhone /Windows PC (Application Truecloud)              |
| Storage                       | Micro SD card (Max 256G), Cloud Recording                         |
| Power                         | DC5V/1A                                                           |
| Power Consumption             | ≤3W                                                               |
| Working Temp                  | 0~50°CRH Less than 95% (No condensation)                          |
|                               |                                                                   |